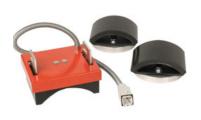

## **AIR & AUTOMATIC SWIVEL**

Cap set LTS 750-760(PA)

€790

Printing plate 15 x 15 cm

**€**160

Printing plate 15 x 38 cm

€230

Nomex cover (size: 50 x 40 cm)