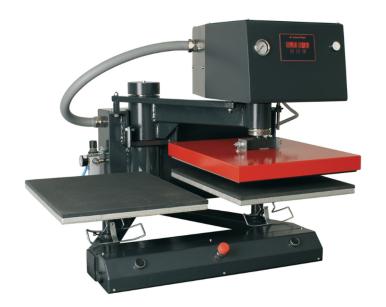

## **LTS 750 PA**

www.heatpress.co.nz PH: 04 801 7711 as at April 2023

Printing area: 40 x 50 cm

swiveling heating plate for a clear view and easy positioning of the transfer

automatically opening and pivoting heating plate

faster work thanks to the two worktops

optional interchangeable pressure plates: breast pockets, trouser legs, umbrellas, shoes, and much more

EUROS 6,000 = (At Exchange Rate 0.56 NZD to Euro) NZD\$ 10,700 International Shipping Costs